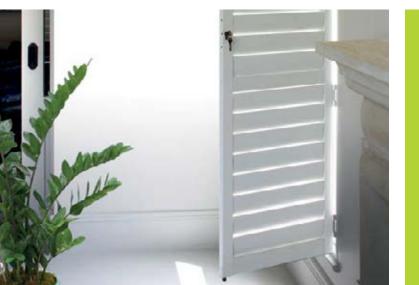

# SECURITY SHUTTERS

97

2.0

Our security shutters not only look fantastic, they offer excellent security with our superior locking system!

The adjustable louvre blades are reinforced with hardened steel to ensure an extremely robust yet attractive alternative to steel gates and burglar bars on windows and doors.

# PRIVACY & BYPASS SHUTTERS

These shutters are designed to separate and create new spaces. Ideal for creating privacy on open outside areas or used as room dividers within the home.

The shutters are made from steel, aluminium and/or wood and custom made to suit client specifications and colours.