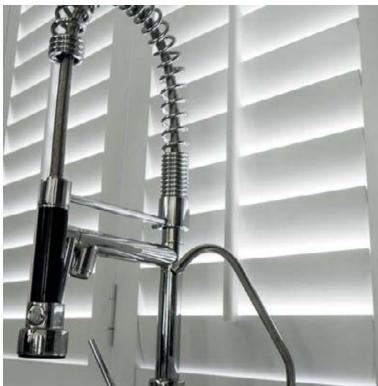

# SECURITY SHUTTERS

97

2.0

Our security shutters not only look fantastic, they offer excellent security with our superior locking system!

The adjustable louvre blades are reinforced with hardened steel to ensure an extremely robust yet attractive alternative to steel gates and burglar bars on windows and doors.

# ALUMINIUM SHUTTERS

11 Martin

1 and 1

( Included)

Links

TTT I

THE TAK

I

II

11

11 601 6

Aluminium Shutters have all the attributes of our security shutters, just without the security devices added. Our aesthetic Aluminium Shutters are ideal for interior and exterior use for such applications as room dividers, privacy screens, architectural features and even noise retardants.