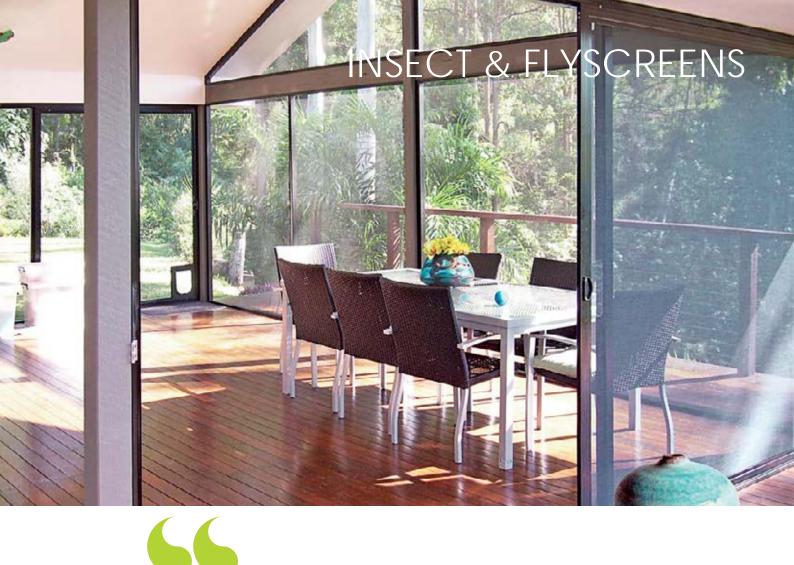

## FLYSCREENS Flyscreen Supreme

Our flyscreens allow airflow and are practically invisible once up, keeping your view uninterrupted. Available in a Flyscreen Mesh and a Pet Mesh – both designed for all screens and are fiberglass mesh with a PVC coating making them durable and long lasting.

## FRESH AIR WHILE KEEPING INSECTS OUT!

Flyscreen Supreme products are discreet, aesthetically pleasing and easy to operate.

- Protection from insects and pests whilst preserving your view.
- Restaurant and food manufacturing compliance for food safety regulations.
- Can help keep the dust and pollens at bay.
- Environmentally kind as there is a reduction for the need of insecticides.
- Energy saving as they help to regulate temperature.
- A degree UV reduction.
- Pet safety and access prevention.

# CREATE SPACES TO ENJOY & PRESERVE YOUR VIEW!

HOS

Catering for different uses and environments, Flyscreens keep out insects and therefore reducing the bacteria's and disease they <u>carry – as well</u> as keeping you comfortable.