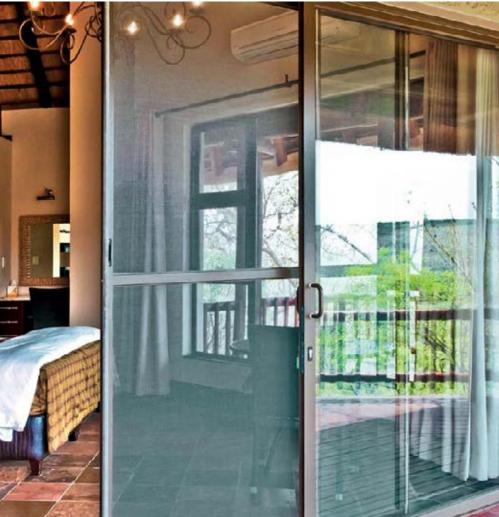

## FLYSCREENS Flyscreen Supreme

Our flyscreens allow airflow and are practically invisible once up, keeping your view uninterrupted. Available in a Flyscreen Mesh and a Pet Mesh – both designed for all screens and are fiberglass mesh with a PVC coating making them durable and long lasting.

## FRESH AIR WHILE KEEPING INSECTS OUT!

Flyscreen Supreme products are discreet, aesthetically pleasing and easy to operate.

- Protection from insects and pests whilst preserving your view.
- Restaurant and food manufacturing compliance for food safety regulations.
- Can help keep the dust and pollens at bay.
- Environmentally kind as there is a reduction for the need of insecticides.
- Energy saving as they help to regulate temperature.
- A degree UV reduction.
- Pet safety and access prevention.

# CREATE SPACES TO ENJOY & PRESERVE YOUR VIEW!

HOS

Catering for different uses and environments, Flyscreens keep out insects and therefore reducing the bacteria's and disease they <u>carry – as well</u> as keeping you comfortable.