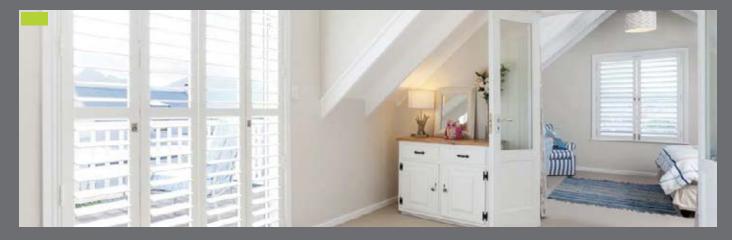

# PRIVACY & BYPASS SHUTTERS

These shutters are designed to separate and create new spaces. Ideal for creating privacy on open outside areas or used as room dividers within the home.

The shutters are made from steel, aluminium and/or wood and custom made to suit client specifications and colours.