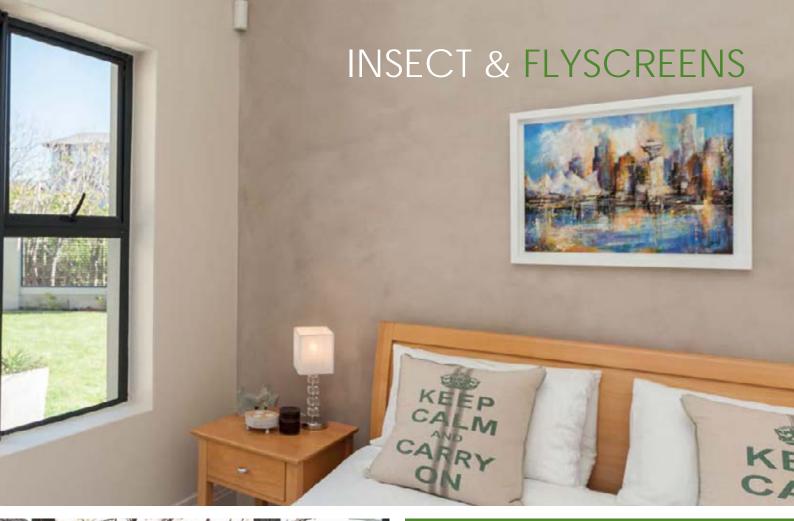

## FRESH AIR WHILE KEEPING INSECTS OUT!

Flyscreen Supreme products are discreet, aesthetically pleasing and easy to operate.

- Protection from insects and pests whilst preserving your view.
- Restaurant and food manufacturing compliance for food safety regulations.
- Can help keep the dust and pollens at bay.
- Environmentally kind as there is a reduction for the need of insecticides.
- Energy saving as they help to regulate temperature.
- A degree UV reduction.
- Pet safety and access prevention.

# CREATE SPACES TO ENJOY & PRESERVE YOUR VIEW!

HOS

Catering for different uses and environments, Flyscreens keep out insects and therefore reducing the bacteria's and disease they <u>carry – as well</u> as keeping you comfortable.