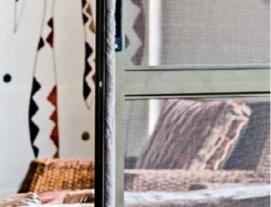

## FLYSCREENS Flyscreen Supreme

Our flyscreens allow airflow and are practically invisible once up, keeping your view uninterrupted. Available in a Flyscreen Mesh and a Pet Mesh – both designed for all screens and are fiberglass mesh with a PVC coating making them durable and long lasting.

## FRESH AIR WHILE KEEPING INSECTS OUT!

Flyscreen Supreme products are discreet, aesthetically pleasing and easy to operate.

- Protection from insects and pests whilst preserving your view.
- Restaurant and food manufacturing compliance for food safety regulations.
- Can help keep the dust and pollens at bay.
- Environmentally kind as there is a reduction for the need of insecticides.
- Energy saving as they help to regulate temperature.
- A degree UV reduction.
- Pet safety and access prevention.