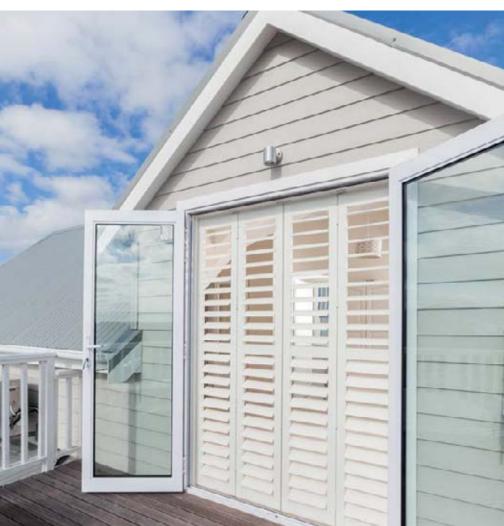

## SHUTTERS Shutter Supreme

Our shutters (also referred to as louvre or Caribbean shutters) are considered "The ultimate window and door treatment". We have been designing and manufacturing the best quality adjustable wooden aluminium and security louvre shutters for practically two decades!

#### Shutter options for opening and stacking

Hinged

Bi-Fold

Sliding

Shaped

ALUMINIUM SHUTTERS

A statement in style that radiates natural beauty as only wood can!

An iconic interior design feature at the pinnacle of today's classic style. Made to order wooden door and window shutters will blend with your architecture design, highlight your window and door frames and can be especially shaped.