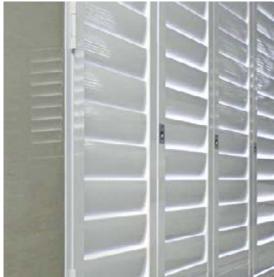

# SECURITY SHUTTERS

97

2.0

Our security shutters not only look fantastic, they offer excellent security with our superior locking system!

The adjustable louvre blades are reinforced with hardened steel to ensure an extremely robust yet attractive alternative to steel gates and burglar bars on windows and doors.

II

11

11 601 6

Aluminium Shutters have all the attributes of our security shutters, just without the security devices added. Our aesthetic Aluminium Shutters are ideal for interior and exterior use for such applications as room dividers, privacy screens, architectural features and even noise retardants.