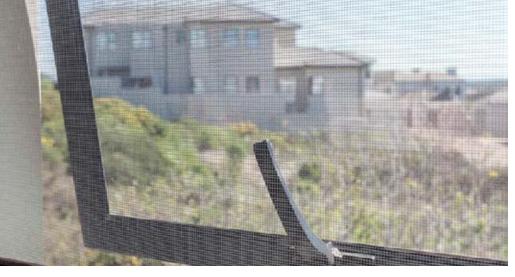

## FLYSCREENS Flyscreen Supreme

Our flyscreens allow airflow and are practically invisible once up, keeping your view uninterrupted. Available in a Flyscreen Mesh and a Pet Mesh – both designed for all screens and are fiberglass mesh with a PVC coating making them durable and long lasting.

## FRESH AIR WHILE KEEPING INSECTS OUT!

Flyscreen Supreme products are discreet, aesthetically pleasing and easy to operate.

- Protection from insects and pests whilst preserving your view.
- Restaurant and food manufacturing compliance for food safety regulations.
- Can help keep the dust and pollens at bay.
- Environmentally kind as there is a reduction for the need of insecticides.
- Energy saving as they help to regulate temperature.
- A degree UV reduction.
- Pet safety and access prevention.