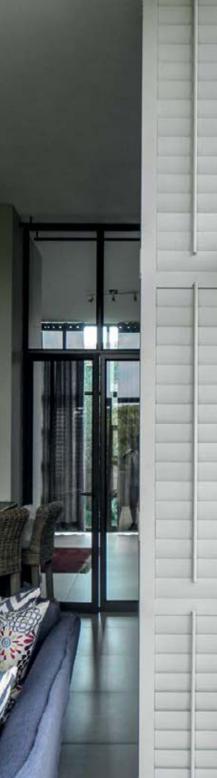

# PRIVACY & BYPASS SHUTTERS

These shutters are designed to separate and create new spaces. Ideal for creating privacy on open outside areas or used as room dividers within the home.

The shutters are made from steel, aluminium and/or wood and custom made to suit client specifications and colours.