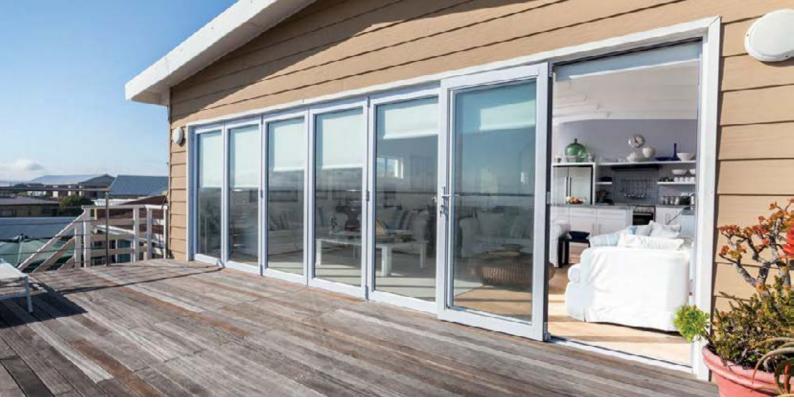

#### Shutter options for opening and stacking

Hinged

Bi-Fold

Sliding

Shaped

ALUMINIUM SHUTTERS

# PRIVACY & BYPASS SHUTTERS

These shutters are designed to separate and create new spaces. Ideal for creating privacy on open outside areas or used as room dividers within the home.

The shutters are made from steel, aluminium and/or wood and custom made to suit client specifications and colours.