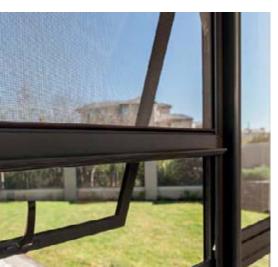

## FLYSCREENS Flyscreen Supreme

Our flyscreens allow airflow and are practically invisible once up, keeping your view uninterrupted. Available in a Flyscreen Mesh and a Pet Mesh – both designed for all screens and are fiberglass mesh with a PVC coating making them durable and long lasting.

## FRESH AIR WHILE KEEPING INSECTS OUT!

Flyscreen Supreme products are discreet, aesthetically pleasing and easy to operate.

- Protection from insects and pests whilst preserving your view.
- Restaurant and food manufacturing compliance for food safety regulations.
- Can help keep the dust and pollens at bay.
- Environmentally kind as there is a reduction for the need of insecticides.
- Energy saving as they help to regulate temperature.
- A degree UV reduction.
- Pet safety and access prevention.