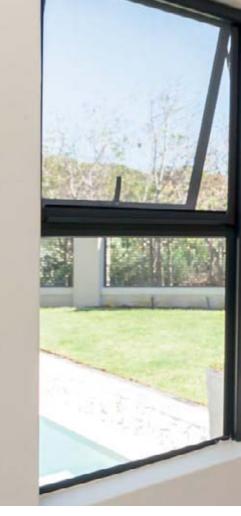

## FLYSCREENS Flyscreen Supreme

Our flyscreens allow airflow and are practically invisible once up, keeping your view uninterrupted. Available in a Flyscreen Mesh and a Pet Mesh – both designed for all screens and are fiberglass mesh with a PVC coating making them durable and long lasting.

## FRESH AIR WHILE KEEPING INSECTS OUT!

Flyscreen Supreme products are discreet, aesthetically pleasing and easy to operate.

- Protection from insects and pests whilst preserving your view.
- Restaurant and food manufacturing compliance for food safety regulations.
- Can help keep the dust and pollens at bay.
- Environmentally kind as there is a reduction for the need of insecticides.
- Energy saving as they help to regulate temperature.
- A degree UV reduction.
- Pet safety and access prevention.