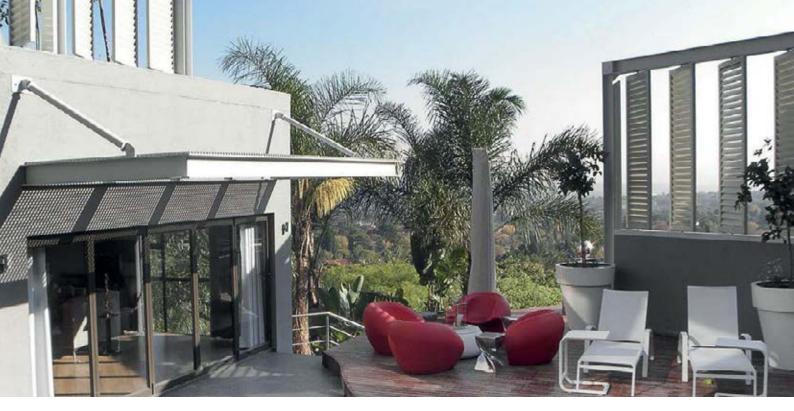

# PRIVACY & BYPASS SHUTTERS

These shutters are designed to separate and create new spaces. Ideal for creating privacy on open outside areas or used as room dividers within the home.

The shutters are made from steel, aluminium and/or wood and custom made to suit client specifications and colours.