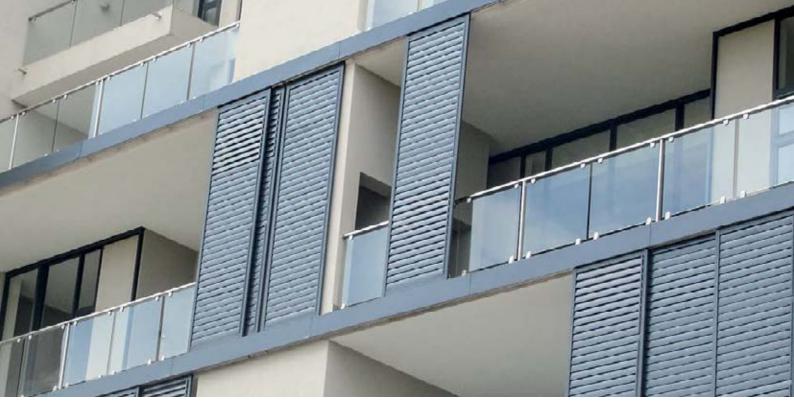

# SECURITY SHUTTERS

97

2.0

Our security shutters not only look fantastic, they offer excellent security with our superior locking system!

The adjustable louvre blades are reinforced with hardened steel to ensure an extremely robust yet attractive alternative to steel gates and burglar bars on windows and doors.

II

11

11 601 6

Aluminium Shutters have all the attributes of our security shutters, just without the security devices added. Our aesthetic Aluminium Shutters are ideal for interior and exterior use for such applications as room dividers, privacy screens, architectural features and even noise retardants.