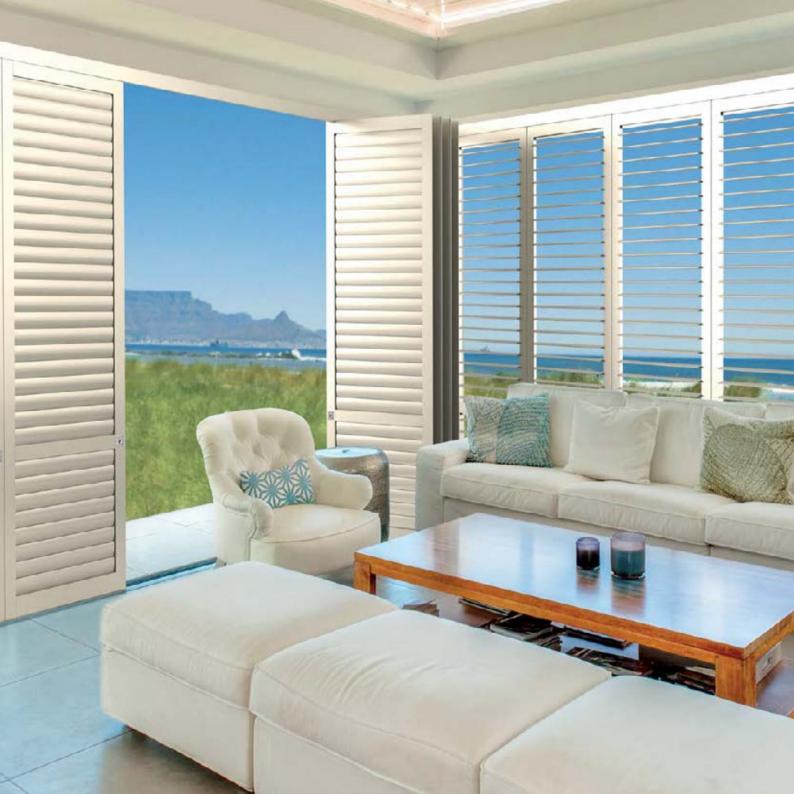

A statement in style that radiates natural beauty as only wood can!

An iconic interior design feature at the pinnacle of today's classic style. Made to order wooden door and window shutters will blend with your architecture design, highlight your window and door frames and can be especially shaped.

# SECURITY SHUTTERS

97

2.0

Our security shutters not only look fantastic, they offer excellent security with our superior locking system!

The adjustable louvre blades are reinforced with hardened steel to ensure an extremely robust yet attractive alternative to steel gates and burglar bars on windows and doors.

# ALUMINIUM SHUTTERS

11 Martin

1 and 1

( Included)

Links

TTT I

THE TAK

I

II

11

11 601 6

Aluminium Shutters have all the attributes of our security shutters, just without the security devices added. Our aesthetic Aluminium Shutters are ideal for interior and exterior use for such applications as room dividers, privacy screens, architectural features and even noise retardants.