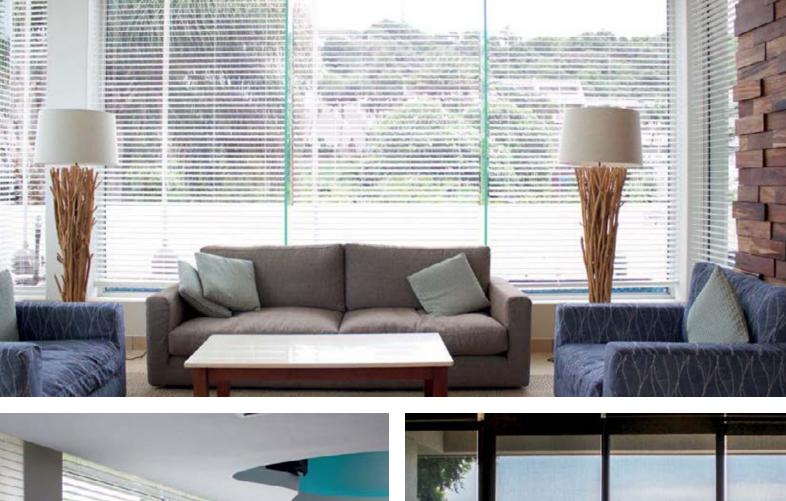

#### Shutter options for opening and stacking

Hinged

Bi-Fold

Sliding

Shaped

ALUMINIUM SHUTTERS

# WHY HOUSE OF SUPREME SHUTTERS

- Enhanced kerb appeal.
- Maintain their value and increase property desirability.
- Superb command of light and visibility control.
- Superior insulation assists with climate control.
- Deliver a timeless beauty that will never go out of style complementing classic and modern décors.

- Noise reduction and privacy.
- All our products are green! Our timber products are constructed from sustainable woods, like Obeche wood and we also use recyclable aluminium.

4 L T 14

• Our security products offer a stylish alternative to traditional security barriers as protection from intruders.