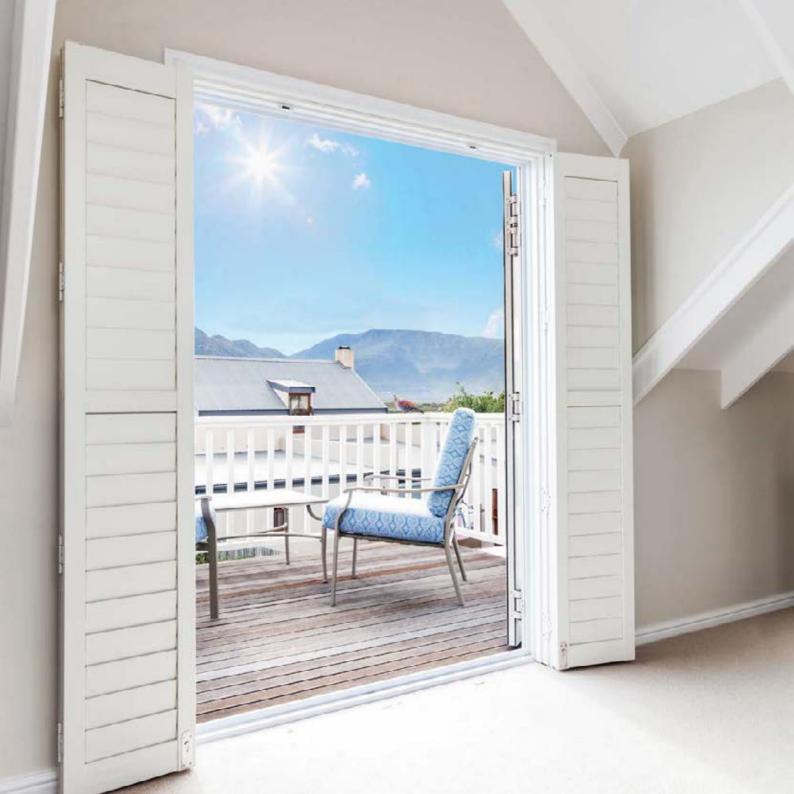

## SHUTTERS Shutter Supreme

Our shutters (also referred to as louvre or Caribbean shutters) are considered "The ultimate window and door treatment". We have been designing and manufacturing the best quality adjustable wooden aluminium and security louvre shutters for practically two decades!

#### Shutter options for opening and stacking

Hinged

Bi-Fold

Sliding

Shaped

ALUMINIUM SHUTTERS

A statement in style that radiates natural beauty as only wood can!

An iconic interior design feature at the pinnacle of today's classic style. Made to order wooden door and window shutters will blend with your architecture design, highlight your window and door frames and can be especially shaped.