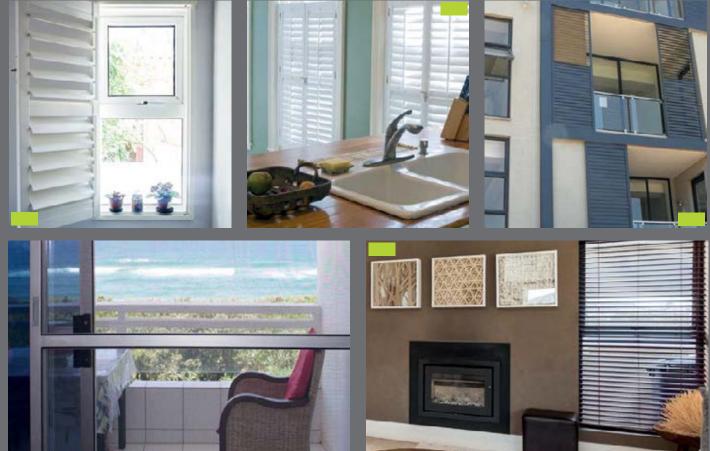

## SHUTTERS Shutter Supreme

Our shutters (also referred to as louvre or Caribbean shutters) are considered "The ultimate window and door treatment". We have been designing and manufacturing the best quality adjustable wooden aluminium and security louvre shutters for practically two decades!

## FLYSCREENS Flyscreen Supreme

Our flyscreens allow airflow and are practically invisible once up, keeping your view uninterrupted. Available in a Flyscreen Mesh and a Pet Mesh – both designed for all screens and are fiberglass mesh with a PVC coating making them durable and long lasting.

## BLINDS Blinds Supreme

Specialist stockists and installers of stylish and quality blinds. We offer a comprehensive selection of blind types and materials with automation options. Blinds are a quick and effective way to change the appearance of a room and are easy to maintain.